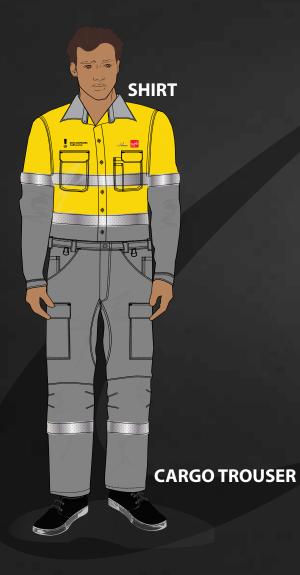

## SHIRTS, CARGO TROUSERS, COVERALLS

## **CARGO TROUSERS**

**GARMENT DETAILS:** 

- Flame retardant
- Light-weight fabric
- Excellent breathability and wearer comfort
- Compliant to ASTM-F1959 CAT 1

Warm wash Do not soak

Do not bleach Do not use fabric softener