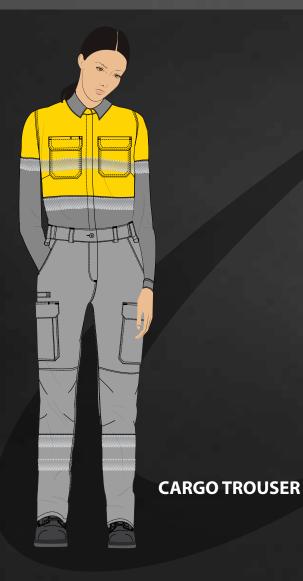

## **CARGO TROUSERS**

**GARMENT DETAILS:** 

- Flame retardant
- Light-weight fabric
- Excellent breathability and wearer comfort
- Compliant to ASTM-F1959 CAT 1

Warm wash Do not soak

Do not bleach Do not use fabric softener