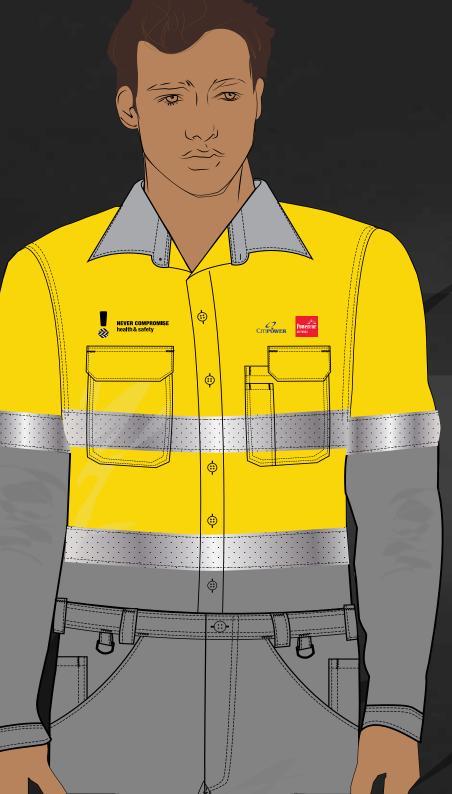

#### **GARMENT DETAILS:**

- Inherently flame retardant
- Light-weight fabric
- Excellent breathability and wearer comfort
- Compliant to AS/NZS 4602.1:2011 Class DN: day or night use
- Compliant to ASTM-F1959 CAT 2