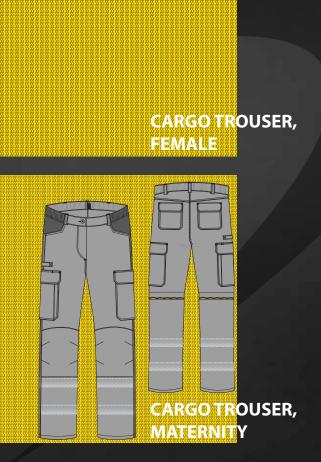

## **CARGO TROUSERS**

**GARMENT DETAILS:** 

- Flame retardant
- Light-weight fabric
- Excellent breathability and wearer comfort
- Compliant to ASTM-F1959 CAT 1

Warm wash Do not soak

Do not bleach Do not use fabric softener