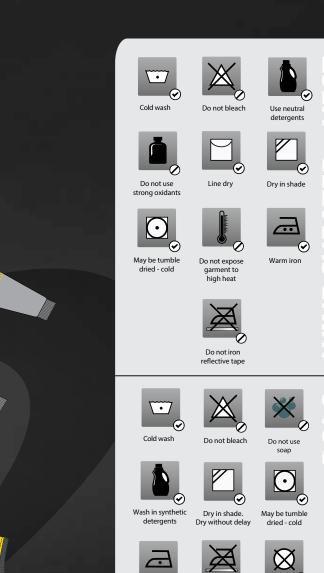

COVERALL, **SLEEVELESS** 

Line dry

Warm wash

Do not bleach

Dry in shade

tumble drv

Do not iron reflective tape

Do not dry clean

WASH BEFORE WEAR

\* NOTE: Launder separately from non FR garments and close all fastenings before laundering

Do not