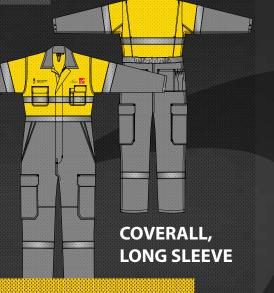

# CARE INSTRUCTIONS

PERSONAL PROTECTIVE APPAREL



## SHIRTS, CARGO TROUSERS, COVERALLS

#### **GARMENT DETAILS:**

- Inherently flame retardant
- Light-weight fabric
- Excellent breathability and wearer comfort
- Compliant to AS/NZS 4602.1:2011 Class DN: day or night use
- Compliant to ASTM-F1959 CAT 2





COVERALL, **SLEEVELESS** 







Line dry



Warm wash



Do not bleach



Dry in shade

tumble drv





Do not iron reflective tape

Do not dry clean

WASH BEFORE WEAR

\* NOTE: Launder separately from non FR garments and close all fastenings before laundering

Do not



## **CARGO TROUSERS**

**GARMENT DETAILS:** 

- Flame retardant
- Light-weight fabric
- Excellent breathability and wearer comfort
- Compliant to ASTM-F1959 CAT 1











Warm wash Do not soak

Do not bleach Do not use fabric softener







Do not use soap

Dry in shade





Do not iron



Warm iron reflective tape

Do not dry clean

WASH BEFORE WEAR

\* NOTE: Launder separately from non FR garments and close all fastenings before laundering

Line dry

### **POLO, WINDCHEATER, FLEECE VEST**

WINDCHEATER

#### **GARM